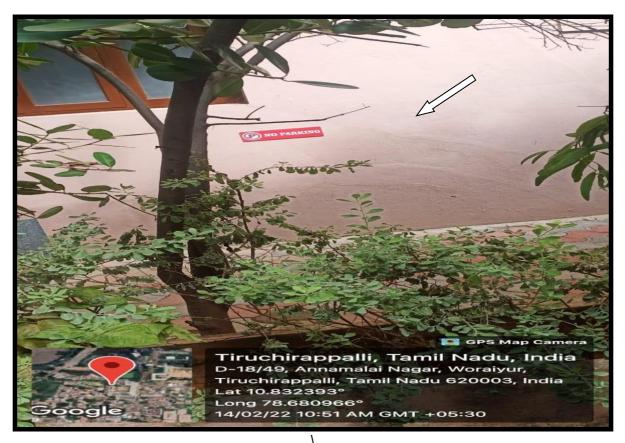

omobiles                       | CLICK HERE |
| 2      | Use of bicycles/Battery powered vehicles              | CLICK HERE |
| 3      | Pedestrian-friendly pathways                          | CLICK HERE |
| 4      | Ban on use of plastic                                 | CLICK HERE |
| 5      | Landscaping                                           | CLICK HERE |







**CRITERION VII** 

#### **GEOTAGGED PHOTOS**

## **Restricted Entry of Automobiles**

A separate area for parking vehicles is provided near the campus.



Entry registers are kept up-to-date.





i i i

NAAC Accreditation III Cycle : A Grade (CGPA 3.41 out of 4) Tiruchirappalli - 620018, Tamil Nadu, India

**NAAC - Cycle IV SSR** 

**CRITERION VII** 

#### GEOTAGGED PHOTOS

## No Parking Area near the Temple and D Block





### **CAUVERY COLLEGE FOR WOMEN (AUTONOMOUS)**



NAAC Accreditation III Cycle: A Grade (CGPA 3.41 out of 4) Tiruchirappalli - 620018, Tamil Nadu, India

NAAC - Cycle IV SSR

**CRITERION VII** 

#### **GEOTAGGED PHOTOS**

Separate parking areas are designated for staff and students. Front open parking is allocated for Visitors.



#### **Underground parking is allocated for Faculty Members**





**NAAC - Cycle IV SSR** 

**CRITERION VII** 

#### **GEOTAGGED PHOTOS**

#### Parking facilities are provided for Students.



### Four-wheeler parking area outside the campus



### **CAUVERY COLLEGE FOR WOMEN (AUTONOMOUS)**



NAAC Accreditation III Cycle : A Grade (CGPA 3.41 out of 4) Tiruchirappalli - 620018, Tamil Nadu, India

**NAAC - Cycle IV SSR** 

**CRITERION VII** 

#### **GEOTAGGED