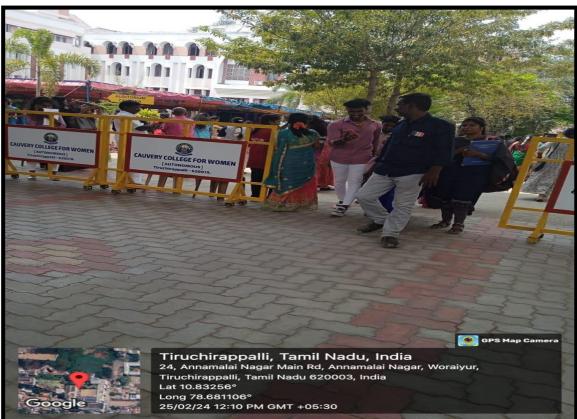

#### **GEOTAGGED PHOTOS**

Barricades are placed to block off areas undergoing landscaping and to manage crowds during special performances and lectures.

**NAAC - Cycle IV SSR** 

**CRITERION VII** 

GEOTAGGED PHOTOS