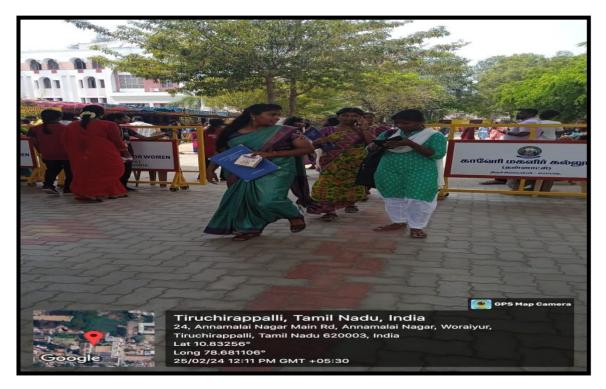

#### **GEOTAGGED PHOTOS**

Barricades are placed to block off areas undergoing landscaping and to manage crowds during special performances and lectures.

**NAAC - Cycle IV SSR** 

**CRITERION VII** 

GEOTAGGED PHOTOS