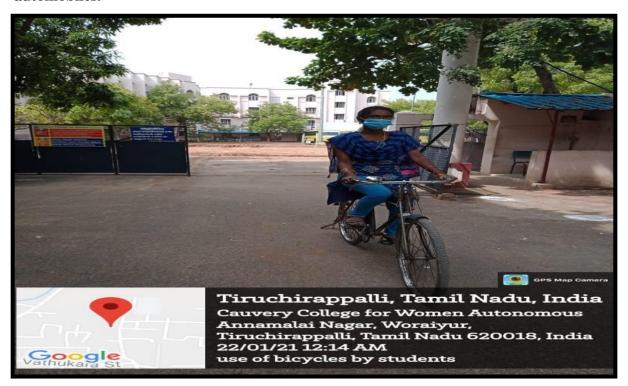

# **Use of Bicycles**

Encouraging the use of bicycles helps mitigate air pollution caused by automobiles.

NAAC - Cycle IV SSR

GEOTAGGED PHOTOS