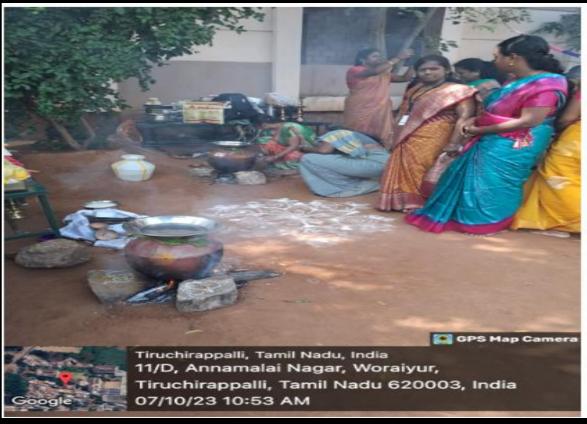

#### ECO FRIENDLY PONGAL CELEBRATION

Pongal is cooked in mud pot to celebrate an eco-friendly Pongal.

**NAAC - Cycle IV S** 