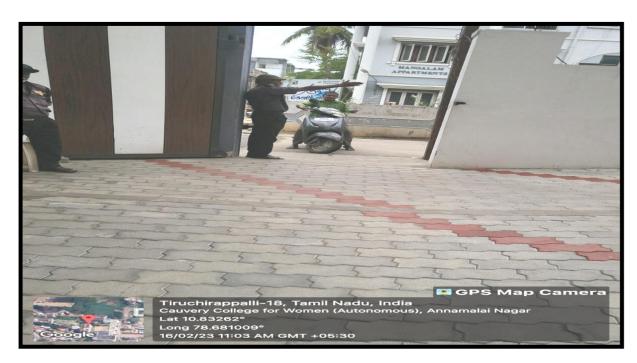

## **Restricted Entry of Automobiles**

A separate area for parking vehicles is provided near the campus.

Entry registers are kept up-to-date.

i i i

NAAC Accreditation III Cycle : A Grade (CGPA 3.41 out of 4) Tiruchirappalli - 620018, Tamil Nadu, India