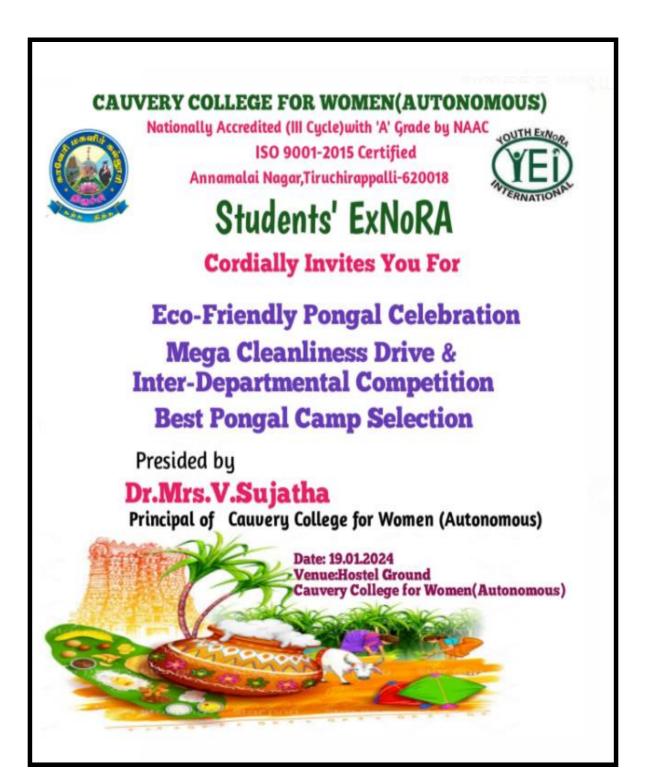

#### CELEBRATING ECO FRIENDLY PONGAL AND MEGA CLEANLINESS DRIVE

(INTER-DEPARTMENTAL COMPETITION)

**NAAC - Cycle IV S** 

#### ECO FRIENDLY PONGAL CELEBRATION

Pongal is cooked in mud pot to celebrate an eco-friendly Pongal.

**NAAC - Cycle IV S** 

#### ECO FRIENDLY PONGAL CELEBRATION

NAAC - Cycle IV S