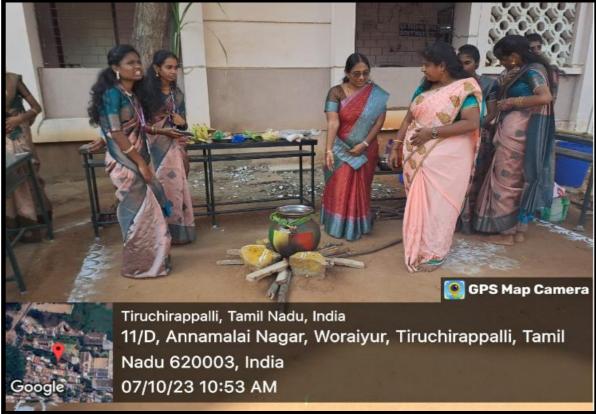

#### ECO FRIENDLY PONGAL CELEBRATION

Pongal is cooked in mud pot to celebrate an eco-friendly Pongal.

**NAAC - Cycle IV S** 

#### ECO FRIENDLY PONGAL CELEBRATION

NAAC - Cycle IV S