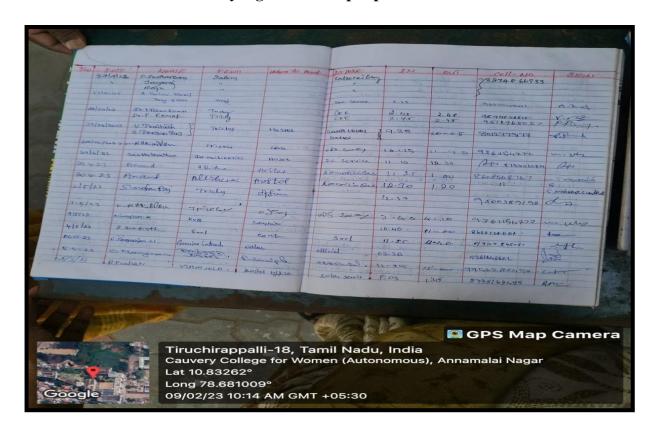

## **Restricted Entry of Automobiles**

A separate area for parking vehicles is provided near the campus.

Entry registers are kept up-to-date.

i i i

NAAC Accreditation III Cycle : A Grade (CGPA 3.41 out of 4) Tiruchirappalli - 620018, Tamil Nadu, India