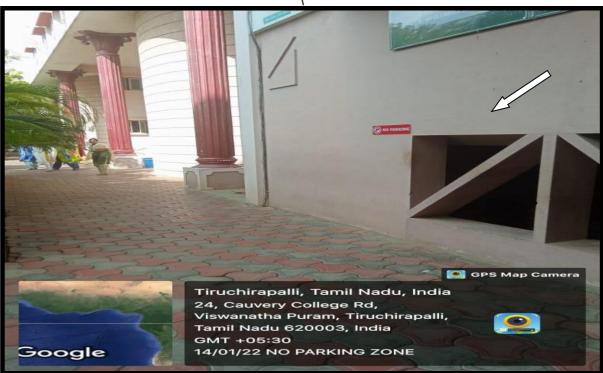

obiles                       | CLICK HERE |
| 2      | Use of bicycles/Battery powered vehicles              | CLICK HERE |
| 3      | Pedestrian-friendly pathways                          | CLICK HERE |
| 4      | Ban on use of plastic                                 | CLICK HERE |
| 5      | Landscaping                                           | CLICK HERE |







**CRITERION VII** 

#### **GEOTAGGED PHOTOS**

## **Restricted Entry of Automobiles**

A separate area for parking vehicles is provided near the campus.



Entry registers are kept up-to-date.





i i i

NAAC Accreditation III Cycle : A Grade (CGPA 3.41 out of 4) Tiruchirappalli - 620018, Tamil Nadu, India

**NAAC - Cycle IV SSR** 

**CRITERION VII** 

#### GEOTAGGED PHOTOS

## No Parking Area near the Temple and D Block





### **CAUVERY COLLEGE FOR WOMEN (AUTONOMOUS)**



NAAC Accreditation III Cycle: A Grade (CGPA 3.41 out of 4) Tiruchirappalli - 620018, Tamil Nadu, India

NAAC - Cycle IV SSR

**CRITERION VII** 

#### **GEOTAGGED PHOTOS**

Separate parking areas are designated for staff and students. Front open parking is allocated for Visitors.



#### **Underground parking is allocated for Faculty Members**





**NAAC - Cycle IV SSR** 

**CRITERION VII** 

#### **GEOTAGGED PHOTOS**

#### Parking facilities are provided for Students.



### Four-wheeler parking area outside the campus



### **CAUVERY COLLEGE FOR WOMEN (AUTONOMOUS)**



NAAC Accreditation III Cycle : A Grade (CGPA 3.41 out of 4) Tiruchirappalli - 620018, Tamil Nadu, India

**NAAC - Cycle IV SSR** 

**CRITERION VII** 

#### **GEOTAGGED P