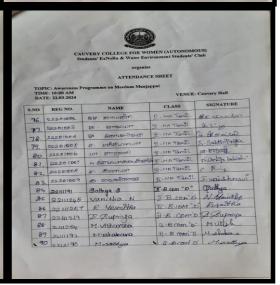

#### Students Attendance

NAAC - Cycle IV S

#### Students Attendance

| s.NO | REG NO.     | NAME              | CLASS          | SIGNATURE   |
|------|-------------|-------------------|----------------|-------------|
| 91   | 23125027    | do Parithra       | Scales Systems | 08 Pithe    |
|      |             | 6 Agalint Regins  | P-003          | 27 100.3    |
|      | 23125049    |                   | t-cog          | & Mult      |
|      |             | A Bhavana         | g" cog         | A.BLy       |
|      | 23125041    | A Saral Delsi     | T st - cog     | A Se        |
| 96   | 23125024    | A Muhina Banu     | Tst cag        | A. Mubin    |
| 97   | 23125053    |                   | 7 st . cog     | By          |
|      |             | HIRA FATHLING NO  | T 51 - COM-    | hipefathian |
| 99   | 43185026    | A-Navreen-Fathima | I" cog         | A maying    |
| 100  | 23125048    | B. Thiskether     | 5 3+ 009       | There       |
| (0)  | 23125025    | 5. Muthanani      | 1 - 009        | (2) a) a)   |
|      | 23195045    | 8. Swathicka      | Ist cog        | 1           |
| 103  | 23125032    | K-Rajaprathons    | I-cog          | Koklytt     |
| 104  | 23125020    | Pl. Keenthoine    | I-5097         | Copiel      |
| 105  | 93125087    | H. Sameera        | 1-00g          | 10 - Herten |
| 106  | 23195002    | M. ASHEL          | -              |             |
| 107  | 43125035    | H. Somin          | I- cog         | M. Sef      |
| 108  | 23125004    | Gr- Eopmika       | I-cog          | It Beemily  |
| 109  |             |                   | I - cog        | A and       |
|      | 2319 5040   | E Sangeetha       | 1- cog         | M. Rijovii  |
| 111  | - STERT - S | k. Bijarci        | + -            |             |
| 112  | 23124014    | M. Janani         | I-ceg          | M-Se-       |