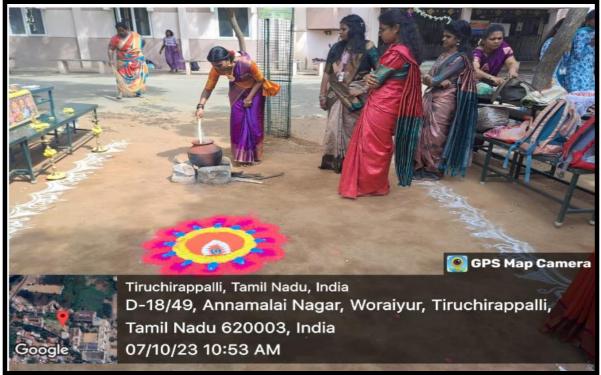

#### ECO FRIENDLY PONGAL CELEBRATION

Pongal is cooked in mud pot to celebrate an eco-friendly Pongal.

**NAAC - Cycle IV S** 