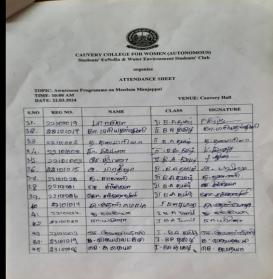

#### Students Attendance

NAAC - Cycle IV S

| S.NO | REG NO.           | NAME                                                                                                                                                                                                                                                                                                                                                                                                                                                                                                                                                                                                                                                                                                                                                                                                                                                                                                                                                                                                                                                                                                                                                                                                                                                                                                                                                                                                                                                                                                                                                                                                                                                                                                                                                                                                                                                                                                                                                                                                                                                                                                                           | CLASS           | SIGNATURE     |
|------|-------------------|--------------------------------------------------------------------------------------------------------------------------------------------------------------------------------------------------------------------------------------------------------------------------------------------------------------------------------------------------------------------------------------------------------------------------------------------------------------------------------------------------------------------------------------------------------------------------------------------------------------------------------------------------------------------------------------------------------------------------------------------------------------------------------------------------------------------------------------------------------------------------------------------------------------------------------------------------------------------------------------------------------------------------------------------------------------------------------------------------------------------------------------------------------------------------------------------------------------------------------------------------------------------------------------------------------------------------------------------------------------------------------------------------------------------------------------------------------------------------------------------------------------------------------------------------------------------------------------------------------------------------------------------------------------------------------------------------------------------------------------------------------------------------------------------------------------------------------------------------------------------------------------------------------------------------------------------------------------------------------------------------------------------------------------------------------------------------------------------------------------------------------|-----------------|---------------|
| 135  | 22124034          | Yashwanthi Dui                                                                                                                                                                                                                                                                                                                                                                                                                                                                                                                                                                                                                                                                                                                                                                                                                                                                                                                                                                                                                                                                                                                                                                                                                                                                                                                                                                                                                                                                                                                                                                                                                                                                                                                                                                                                                                                                                                                                                                                                                                                                                                                 | I'M BOSC NAD    | na ffestion   |
| -    | 22124025          | Bastkala                                                                                                                                                                                                                                                                                                                                                                                                                                                                                                                                                                                                                                                                                                                                                                                                                                                                                                                                                                                                                                                                                                                                                                                                                                                                                                                                                                                                                                                                                                                                                                                                                                                                                                                                                                                                                                                                                                                                                                                                                                                                                                                       | and B. Osc. NED | d. Sedkel     |
|      | 22124031          | Bubanushri                                                                                                                                                                                                                                                                                                                                                                                                                                                                                                                                                                                                                                                                                                                                                                                                                                                                                                                                                                                                                                                                                                                                                                                                                                                                                                                                                                                                                                                                                                                                                                                                                                                                                                                                                                                                                                                                                                                                                                                                                                                                                                                     | Und B. D. NED   | S. Celoher    |
|      | 22124009          | Harini .K                                                                                                                                                                                                                                                                                                                                                                                                                                                                                                                                                                                                                                                                                                                                                                                                                                                                                                                                                                                                                                                                                                                                                                                                                                                                                                                                                                                                                                                                                                                                                                                                                                                                                                                                                                                                                                                                                                                                                                                                                                                                                                                      | Und Bose. NELD  | K. Hanint     |
| 139  | 22124012          | M. Jeeva                                                                                                                                                                                                                                                                                                                                                                                                                                                                                                                                                                                                                                                                                                                                                                                                                                                                                                                                                                                                                                                                                                                                                                                                                                                                                                                                                                                                                                                                                                                                                                                                                                                                                                                                                                                                                                                                                                                                                                                                                                                                                                                       | IIn Risa NTD    | K. Jeeva      |
|      | 22124029          | Sximalaviga 3                                                                                                                                                                                                                                                                                                                                                                                                                                                                                                                                                                                                                                                                                                                                                                                                                                                                                                                                                                                                                                                                                                                                                                                                                                                                                                                                                                                                                                                                                                                                                                                                                                                                                                                                                                                                                                                                                                                                                                                                                                                                                                                  | 71 - 8 SC - NED | Soirnalar 197 |
| 141  | 2212402           | Saahia Begam . 8                                                                                                                                                                                                                                                                                                                                                                                                                                                                                                                                                                                                                                                                                                                                                                                                                                                                                                                                                                                                                                                                                                                                                                                                                                                                                                                                                                                                                                                                                                                                                                                                                                                                                                                                                                                                                                                                                                                                                                                                                                                                                                               | TI-BSCNED       | Suhiei.       |
| 142  | The second second |                                                                                                                                                                                                                                                                                                                                                                                                                                                                                                                                                                                                                                                                                                                                                                                                                                                                                                                                                                                                                                                                                                                                                                                                                                                                                                                                                                                                                                                                                                                                                                                                                                                                                                                                                                                                                                                                                                                                                                                                                                                                                                                                | II BSC NGD      |               |
| -    | 2212 4027         | The state of the s | TI BSC NED      | 90            |
| 144  |                   |                                                                                                                                                                                                                                                                                                                                                                                                                                                                                                                                                                                                                                                                                                                                                                                                                                                                                                                                                                                                                                                                                                                                                                                                                                                                                                                                                                                                                                                                                                                                                                                                                                                                                                                                                                                                                                                                                                                                                                                                                                                                                                                                | I BSC NAD       | Anige H       |
| 145  |                   |                                                                                                                                                                                                                                                                                                                                                                                                                                                                                                                                                                                                                                                                                                                                                                                                                                                                                                                                                                                                                                                                                                                                                                                                                                                                                                                                                                                                                                                                                                                                                                                                                                                                                                                                                                                                                                                                                                                                                                                                                                                                                                                                | TI BOK MODD     | B sember.     |
| 141  | 20124005          | Dhaishini. K                                                                                                                                                                                                                                                                                                                                                                                                                                                                                                                                                                                                                                                                                                                                                                                                                                                                                                                                                                                                                                                                                                                                                                                                                                                                                                                                                                                                                                                                                                                                                                                                                                                                                                                                                                                                                                                                                                                                                                                                                                                                                                                   | FBS NED         | Dhal. H       |
|      |                   | Cropita . B                                                                                                                                                                                                                                                                                                                                                                                                                                                                                                                                                                                                                                                                                                                                                                                                                                                                                                                                                                                                                                                                                                                                                                                                                                                                                                                                                                                                                                                                                                                                                                                                                                                                                                                                                                                                                                                                                                                                                                                                                                                                                                                    | D B.SC NED      | Cropilo       |
| 148  | 100,007           | Handini . M                                                                                                                                                                                                                                                                                                                                                                                                                                                                                                                                                                                                                                                                                                                                                                                                                                                                                                                                                                                                                                                                                                                                                                                                                                                                                                                                                                                                                                                                                                                                                                                                                                                                                                                                                                                                                                                                                                                                                                                                                                                                                                                    | IRB. SCNED      | there         |
| 14   | 7 2212400 1       | Agalya P                                                                                                                                                                                                                                                                                                                                                                                                                                                                                                                                                                                                                                                                                                                                                                                                                                                                                                                                                                                                                                                                                                                                                                                                                                                                                                                                                                                                                                                                                                                                                                                                                                                                                                                                                                                                                                                                                                                                                                                                                                                                                                                       | B. BSCNED       | Q.            |
| 150  | 22124018          | Macmusca . E                                                                                                                                                                                                                                                                                                                                                                                                                                                                                                                                                                                                                                                                                                                                                                                                                                                                                                                                                                                                                                                                                                                                                                                                                                                                                                                                                                                                                                                                                                                                                                                                                                                                                                                                                                                                                                                                                                                                                                                                                                                                                                                   | RESC NED        |               |
|      |                   | Thiriha . S                                                                                                                                                                                                                                                                                                                                                                                                                                                                                                                                                                                                                                                                                                                                                                                                                                                                                                                                                                                                                                                                                                                                                                                                                                                                                                                                                                                                                                                                                                                                                                                                                                                                                                                                                                                                                                                                                                                                                                                                                                                                                                                    | BBSC NED        |               |
|      |                   | Barathaji Nachiyar. H                                                                                                                                                                                                                                                                                                                                                                                                                                                                                                                                                                                                                                                                                                                                                                                                                                                                                                                                                                                                                                                                                                                                                                                                                                                                                                                                                                                                                                                                                                                                                                                                                                                                                                                                                                                                                                                                                                                                                                                                                                                                                                          |                 | Noul          |
|      | 3 001211016       |                                                                                                                                                                                                                                                                                                                                                                                                                                                                                                                                                                                                                                                                                                                                                                                                                                                                                                                                                                                                                                                                                                                                                                                                                                                                                                                                                                                                                                                                                                                                                                                                                                                                                                                                                                                                                                                                                                                                                                                                                                                                                                                                | I Bac NAD       |               |
| 15   | 4 80124019        | Monsaha . V                                                                                                                                                                                                                                                                                                                                                                                                                                                                                                                                                                                                                                                                                                                                                                                                                                                                                                                                                                                                                                                                                                                                                                                                                                                                                                                                                                                                                                                                                                                                                                                                                                                                                                                                                                                                                                                                                                                                                                                                                                                                                                                    | TI REC NOLD     | Monito        |
| 133  | 20124002          | Rubedhasha 9<br>Onjalidevi k                                                                                                                                                                                                                                                                                                                                                                                                                                                                                                                                                                                                                                                                                                                                                                                                                                                                                                                                                                                                                                                                                                                                                                                                                                                                                                                                                                                                                                                                                                                                                                                                                                                                                                                                                                                                                                                                                                                                                                                                                                                                                                   | TI BANAD        | Rubura        |