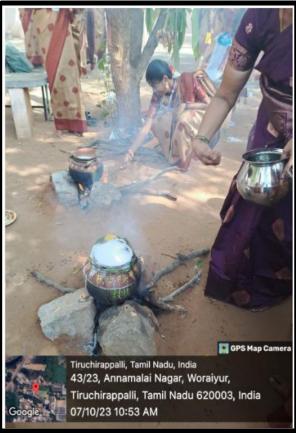

#### ECO FRIENDLY PONGAL CELEBRATION

Pongal is cooked in mud pot to celebrate an eco-friendly Pongal.

**NAAC - Cycle IV S** 