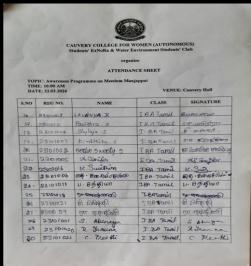

#### Students Attendance

NAAC - Cycle IV S

#### Students Attendance

| s.NO | REG NO.     | NAME              | CLASS          | SIGNATURE   |
|------|-------------|-------------------|----------------|-------------|
| 91   | 23125027    | do Parithra       | Scales Systems | 08 Pithe    |
|      |             | 6 Agalint Regins  | P-003          | 27 100.3    |
|      | 23125049    |                   | t-cog          | & Mult      |
|      |             | A Bhavana         | g" cog         | A.BLy       |
|      | 23125041    | A Saral Delsi     | T st - cog     | A Se        |
| 96   | 23125024    | A Muhina Banu     | Tst cag        | A. Mubin    |
| 97   | 23125053    |                   | 7 st . cog     | By          |
|      |             | HIRA FATHLING NO  | T 51 - COM-    | hipefathian |
| 99   | 43185026    | A-Navreen-Fathima | I" cog         | A maying    |
| 100  | 23125048    | B. Thiskether     | 5 3+ 009       | There       |
| (0)  | 23125025    | 5. Muthanani      | 1 - 009        | (2) a) a)   |
|      | 23195045    | 8. Swathicka      | Ist cog        | 1           |
| 103  | 23125032    | K-Rajaprathons    | I-cog          | Koklytt     |
| 104  | 23125020    | Pl. Keenthoine    | I-5097         | Copiel      |
| 105  | 93125087    | H. Sameera        | 1-00g          | 10 - Herten |
| 106  | 23195002    | M. ASHEL          | -              |             |
| 107  | 43125035    | H. Somin          | I- cog         | M. Sef      |
| 108  | 23125004    | Gr- Eopmika       | I-cog          | It Beemily  |
| 109  |             |                   | I - cog        | A and       |
|      | 2319 5040   | E Sangeetha       | 1- cog         | M. Rijovii  |
| 111  | - STERT - S | k. Bijarci        | + -            |             |
| 112  | 23124014    | M. Janani         | I-ceg          | M-Se-       |