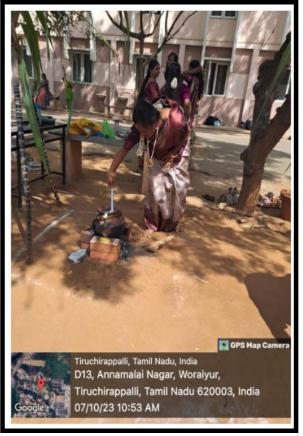

#### ECO FRIENDLY PONGAL CELEBRATION

Pongal is cooked in mud pot to celebrate an eco-friendly Pongal.

**NAAC - Cycle IV S** 