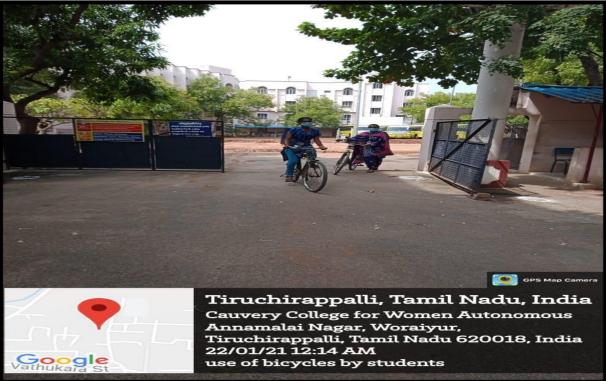

# **Use of Bicycles**

Encouraging the use of bicycles helps mitigate air pollution caused by automobiles.

NAAC - Cycle IV SSR

GEOTAGGED PHOTOS