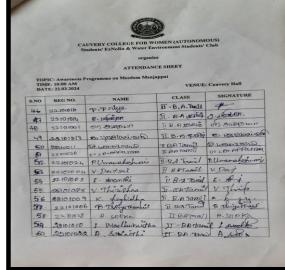

#### Students Attendance

NAAC - Cycle IV S

| S.NO | REG NO.   | NAME               | CLASS       | SIGNATURE            |
|------|-----------|--------------------|-------------|----------------------|
| 57   | 23103007  | T. Danish Karthan  | T-BSW       | ST OF HOKE           |
| 158  | 25105002  | 8. Dowolharshini   | I - Baw     | 8. Did               |
| 159  | 25105004  | P. Dhanalakshmi    | J - BOW     | POH                  |
| 160  |           | Cr. Janoni         | I BSW       | Ca Terif             |
| 161  | 2510,5008 | & Prigadharshini   | I-BSW       | 5 pdr ;              |
| 162  |           | R.P. Sandharpp     | I - B3W     | eg Sigel t           |
| 163  | 2302011   |                    | I - BSW     | Apond -              |
| 165  | 23(0300)  | C-Bavadharaki      | 8-35W       | C.Bowellherreet      |
|      |           | D. swathi          | 2-BSW       | 8-state              |
| 166  |           | R. Rohini          | 8-85W       | R. Rahin             |
| 167  | 2212006   | 2. Kimithika       | T-BSW       | P. lcirushi          |
|      |           | MSWicka            | V-BSW       | ment                 |
|      |           | 38. Salana         | 11-B3W      | Isahana              |
|      |           | m. leeka           | 11 - 18.8 H | Senta.               |
| ETIY |           | 3. Abirari         | TI - B-S.W  | 30/1                 |
| 172  |           | v. Nolh.           | # . B8W     | V. Ndli              |
|      |           | G. Hildu Sangeetha | II - BSW    | Co. Hilder Sounguhor |
|      | 22103002  | P. Diuga           | IN BOW      | P-194'9              |
| 175  | 22103022  | sa-Saimithra nou   | II - 153.W  | mithig               |
| 176  | 22103020  | S. A. AKSYOLIA     | I-BSW       | Attsheya.            |
|      |           | Y.R. H. KO         | TBSMI       | ver.                 |
|      |           | J. readly          | I BSW       | J. Mary.             |