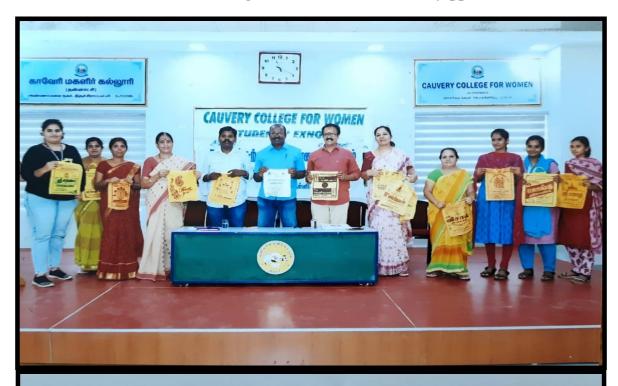

Awareness Programme on Meendum Manjappai

Nationally Accredited (III Cycle) with "A" Grade by NAAC Annamalai Nagar, Tiruchirappalli 620 018

Students' ExNoRa &
Water Environment Students' Club &
College Students' Union

மீன்ரகும் **மகுத்**சப் **பை** 

jointly organise Awareness Programme on Meendum Manjappai

to commemorate World Water Day

on Friday, 22nd March 2024 at 10 am in Cauvery Hall

Presided by

Dr. V. Sujatha

Principal

## Awareness Programme on Meendum Manjappai