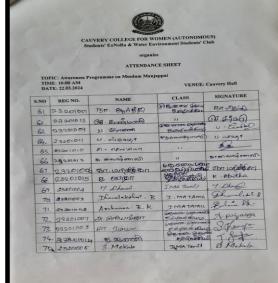

#### Students Attendance

NAAC - Cycle IV S

| S.NO      | REG NO.   | NAME            | CLASS        | SIGNATURE      |
|-----------|-----------|-----------------|--------------|----------------|
| 113       | 23122048  | P. Nanthini     | I- BCA-'B'   | P. Northing    |
| 194       | 9319 9045 | Gr. Monika      | T - BCA-B"   | 61.195         |
|           | 23122068  | G. Saron Alwa   | J-BCA-B      | Ca Sack        |
| SON STATE | 23122049  | M. Nathausci    | J-BCH-B"     | no. Nother     |
|           | 23/22066  | V- Sanjana      | T-BCH"B"     | V. Sorrjana.   |
| -         | 23122062  | A Raillo Bane   | J-BOA-B"     | A. Paritha Ban |
|           | 23122088  |                 | I-BEN-'B'    | S.fjast        |
| 120       | 22122056  | P. Pavithora    | I-BCA - 'B'  | parttour - P   |
| 12-1      | 23122079  | 8. Suthaksha    | I-BCA"B"     | S. Suther      |
| 142       | 23192054  | 2 Yamin Fathuma | T.Ben "B"    | z. ymfi        |
| 128       | 33183032  | R. Doopeka      | 7 - BCA -B   | 9.24           |
| 194       |           | 8. Durga dour   | T-RCA'B"     | s. D. 10:      |
|           | 43188017  | Signathi M      | I-BIN'B      | M. And         |
| 126       | 25 122085 | K vinotha       | I-BCA'B'     | Kus            |
| 12.7      | 23122053  | N.parkauf       | T-BCA -R'    | Or Part i      |
| 128       | 23122065  | s. sandhiya     | I-BCA - B    | 3.S.L.         |
| 129       | 03102051  | S. Nistantfun   | I -BCA - 'B' | S. Nerlott     |
| 130       | 2312 206  | H. Ranka        | I-BOA-B      | H.R.S:         |
| 1761      | 23122067  | S. Sarrifuiga   | J-BCA-B      | Q 8-11:-       |
| 132       | 23122082  | V.Thulasimani   | I-BLA-'B'    | atiles .       |
| 133       | 23122052  | M. Nivetha      | I BSA B      | m winetha      |
| 13.4      | 23122046  | U Saumiya       | I Ben B      | U . Second     |