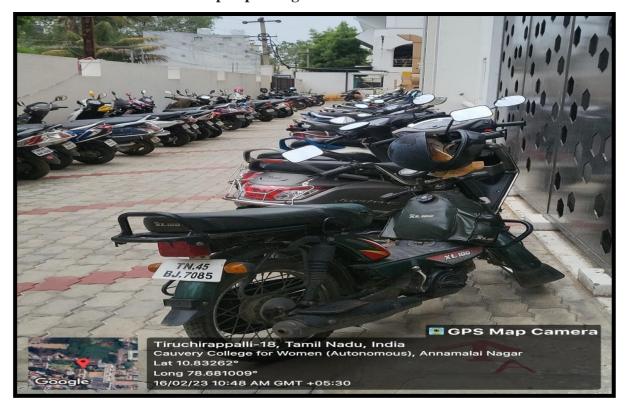

## **Restricted Entry of Automobiles**

A separate area for parking vehicles is provided near the campus.

Entry registers are kept up-to-date.

i i i

NAAC Accreditation III Cycle : A Grade (CGPA 3.41 out of 4) Tiruchirappalli - 620018, Tamil Nadu, India